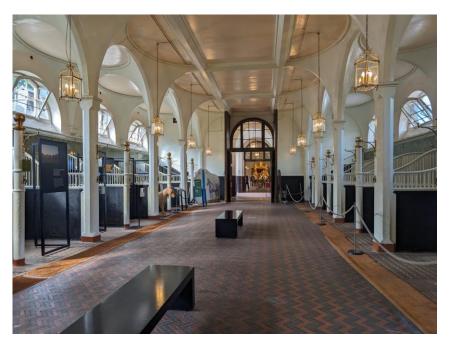

# The Royal Mews, Buckingham Palace: Photo journey through the site.





#### Visitor entrance and ticket desk:





#### Welcome area and through to security:





# Security search and multimedia guide pick-up:





#### Visitor route through the stables:





#### Visitor route past the Carriages:





#### Route to the Working Harness Room:







#### Working Harness Room:







#### To the State Stables:







#### Across the road to the Gold State Coach:





# The Gold State Coach House and through to the toilets:





#### The toilets – women's and men's:







## The accessible toilet and Changing space toilet:







#### The visitor route past the carriage houses:





### The exit: