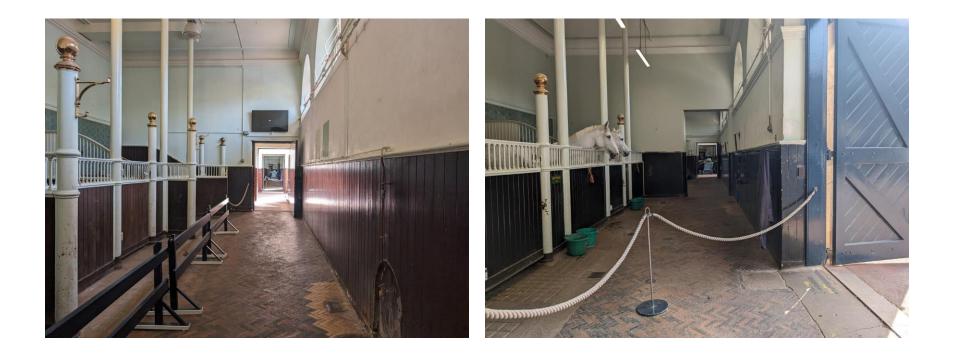

# The Royal Mews, Buckingham Palace: Photo journey through the site.





#### Visitor entrance and ticket desk:





#### Welcome area and through to security:





# Security search and multimedia guide pick-up:





#### Visitor route through the stables:





#### Visitor route past the Carriages:





#### Route to the Working Harness Room:







#### Working Harness Room:







#### To the State Stables:







#### Across the road to the Gold State Coach:





# The Gold State Coach House and through to the toilets:





#### The toilets – women's and men's:







## The accessible toilet and Changing space toilet:







#### The visitor route past the carriage houses:





### The exit: