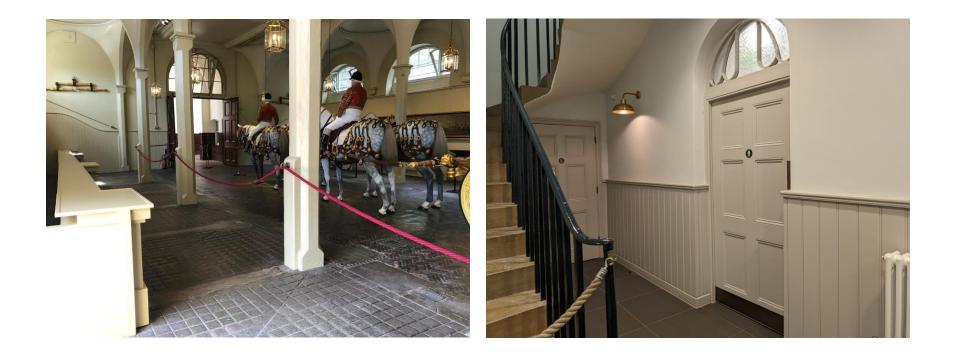

#### Visitor route through the stables:

# The Gold State Coach House and through to the toilets: