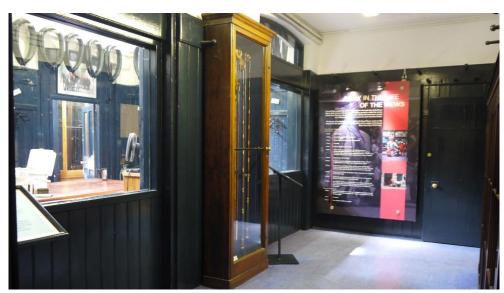

# The Royal Mews, Buckingham Palace: Photo journey through the site.





#### Visitor entrance and ticket desk:





#### Welcome area and through to security:





# Security search and multimedia guide pick-up:





#### Visitor route through the stables:





#### Visitor route past the Carriages:





#### Route to the Working Harness Room:







#### Working Harness Room:







#### To the State Stables:







#### Across the road to the Gold State Coach:





# The Gold State Coach House and through to the toilets:





#### The toilets – women's and men's:







## The accessible toilet and Changing space toilet:







#### The visitor route past the carriage houses:





### The exit: