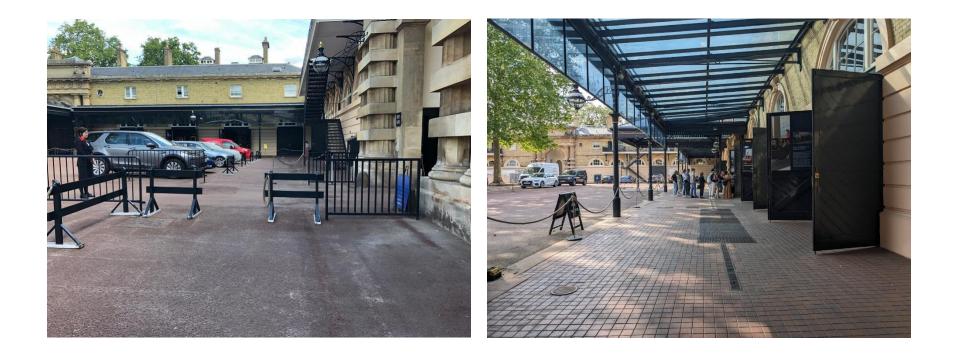

# The Royal Mews, Buckingham Palace: Photo journey through the site.





#### Visitor entrance and ticket desk:





#### Welcome area and through to security:





# Security search and multimedia guide pick-up:





#### Visitor route through the stables:





#### Visitor route past the Carriages:





#### Route to the Working Harness Room:







#### Working Harness Room:







#### To the State Stables:







#### Across the road to the Gold State Coach:





# The Gold State Coach House and through to the toilets:





#### The toilets – women's and men's:







## The accessible toilet and Changing space toilet:







#### The visitor route past the carriage houses:





### The exit: