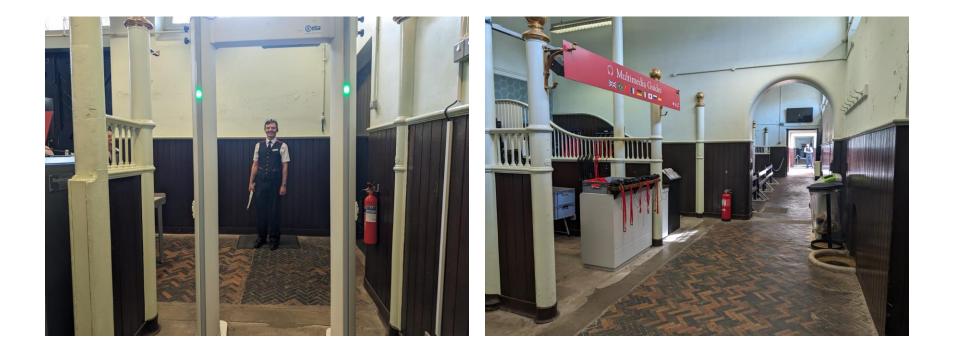

# Security search and multimedia guide pick-up:

#### Visitor route through the stables: