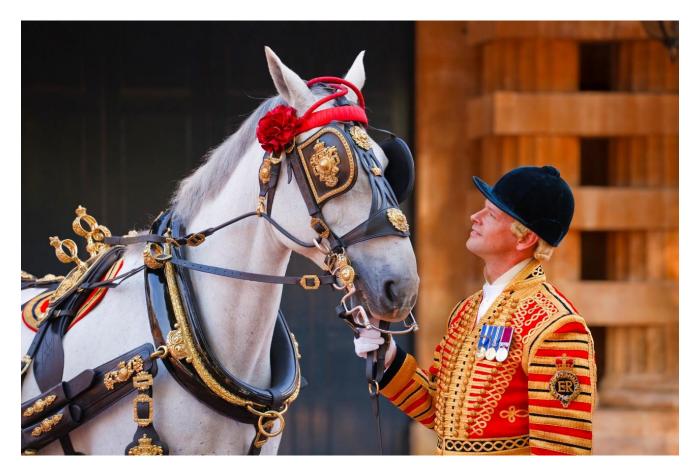

# The Royal Mews, Buckingham Palace: Photo journey through the site.





#### Visitor entrance and ticket desk:





#### Welcome area and through to security:





# Security search and multimedia guide pick-up:





#### Visitor route through the stables:





#### Visitor route past the Carriages:





#### Route to the Working Harness Room:







#### Working Harness Room:







#### To the State Stables:







#### Across the road to the Gold State Coach:





# The Gold State Coach House and through to the toilets:





#### The toilets – women's and men's:







## The accessible toilet and Changing space toilet:







#### The visitor route past the carriage houses:





### The exit: