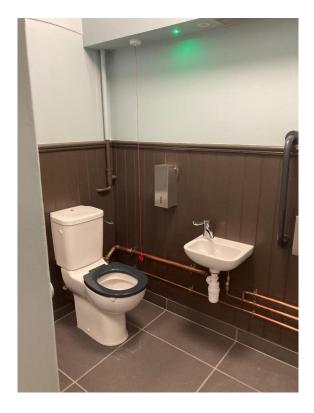

# The Royal Mews, Buckingham Palace: Photo journey through the site.





#### Visitor entrance and ticket desk:





#### Welcome area and through to security:





# Security search and multimedia guide pick-up:





#### Visitor route through the stables:





#### Visitor route past the Carriages:





#### Route to the Working Harness Room:







#### Working Harness Room:







#### To the State Stables:







#### Across the road to the Gold State Coach:





# The Gold State Coach House and through to the toilets:





#### The toilets – women's and men's:







## The accessible toilet and Changing space toilet:







#### The visitor route past the carriage houses:





### The exit: