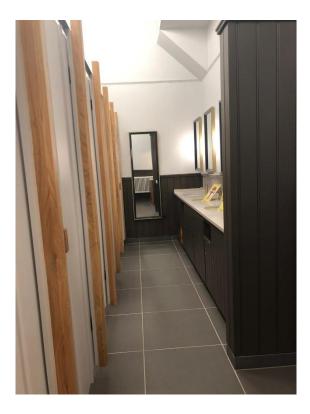

# The Royal Mews, Buckingham Palace: Photo journey through the site.





#### Visitor entrance and ticket desk:





#### Welcome area and through to security:





# Security search and multimedia guide pick-up:





#### Visitor route through the stables:





#### Visitor route past the Carriages:





#### Route to the Working Harness Room:







#### Working Harness Room:







#### To the State Stables:







#### Across the road to the Gold State Coach:





# The Gold State Coach House and through to the toilets:





#### The toilets – women's and men's:







## The accessible toilet and Changing space toilet:







#### The visitor route past the carriage houses:





### The exit: