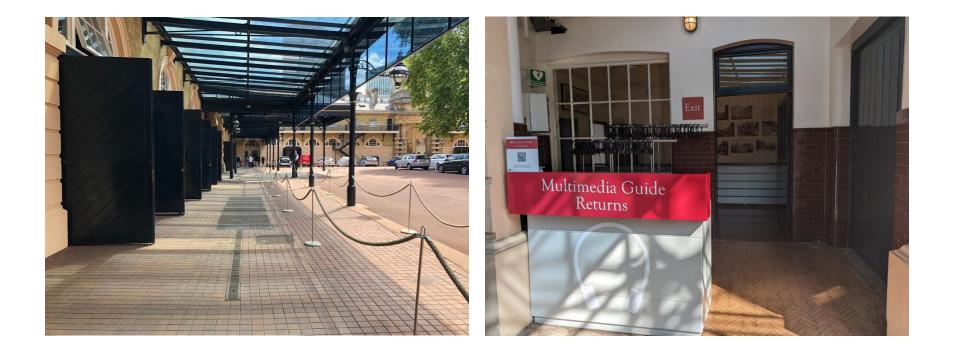

# The Royal Mews, Buckingham Palace: Photo journey through the site.





#### Visitor entrance and ticket desk:





#### Welcome area and through to security:





# Security search and multimedia guide pick-up:





#### Visitor route through the stables:





#### Visitor route past the Carriages:





#### Route to the Working Harness Room:







#### Working Harness Room:







#### To the State Stables:







#### Across the road to the Gold State Coach:





# The Gold State Coach House and through to the toilets:





#### The toilets – women's and men's:







## The accessible toilet and Changing space toilet:







#### The visitor route past the carriage houses:





### The exit: