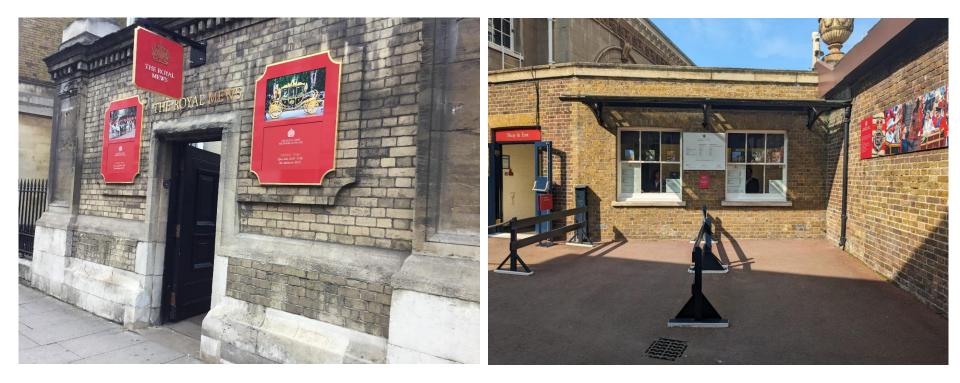

#### Visitor entrance and ticket desk:

#### Welcome area and through to security: