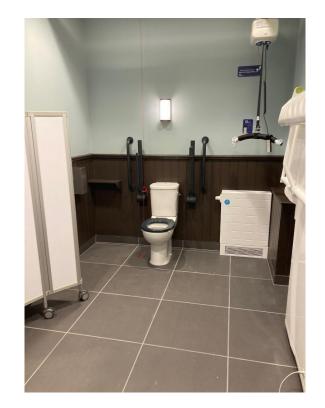

# The Royal Mews, Buckingham Palace: Photo journey through the site.





#### Visitor entrance and ticket desk:





#### Welcome area and through to security:





# Security search and multimedia guide pick-up:





#### Visitor route through the stables:





#### Visitor route past the Carriages:





#### Route to the Working Harness Room:







#### Working Harness Room:







#### To the State Stables:







#### Across the road to the Gold State Coach:





# The Gold State Coach House and through to the toilets:





#### The toilets – women's and men's:







## The accessible toilet and Changing space toilet:







#### The visitor route past the carriage houses:





### The exit: