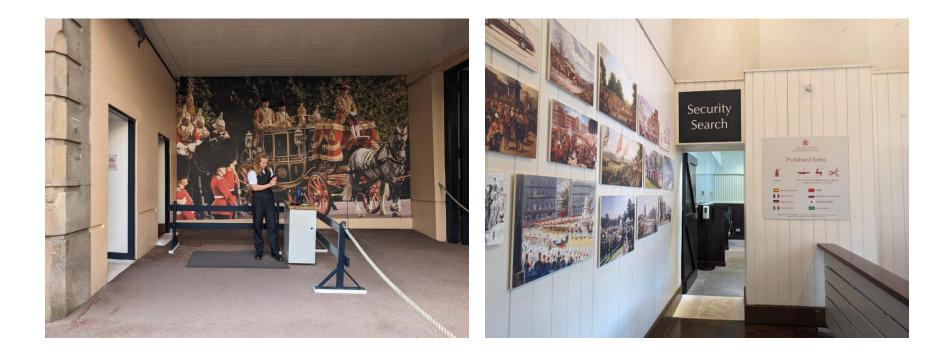

#### Welcome area and through to security:

# Security search and multimedia guide pick-up: