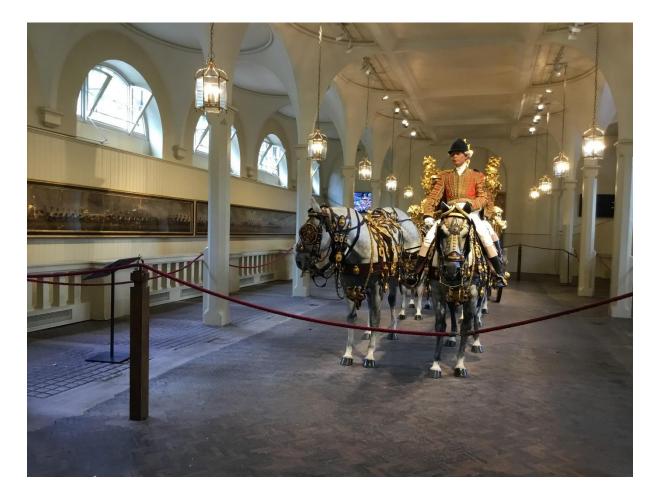

# The Royal Mews, Buckingham Palace: Photo journey through the site.





#### Visitor entrance and ticket desk:





#### Welcome area and through to security:





# Security search and multimedia guide pick-up:





#### Visitor route through the stables:





#### Visitor route past the Carriages:





#### Route to the Working Harness Room:







#### Working Harness Room:







#### To the State Stables:







#### Across the road to the Gold State Coach:





# The Gold State Coach House and through to the toilets:





#### The toilets – women's and men's:







## The accessible toilet and Changing space toilet:







#### The visitor route past the carriage houses:





### The exit: