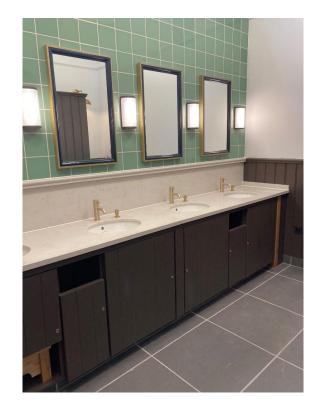

# The Royal Mews, Buckingham Palace: Photo journey through the site.





#### Visitor entrance and ticket desk:





#### Welcome area and through to security:





# Security search and multimedia guide pick-up:





#### Visitor route through the stables:





#### Visitor route past the Carriages:





#### Route to the Working Harness Room:







#### Working Harness Room:







#### To the State Stables:







#### Across the road to the Gold State Coach:





# The Gold State Coach House and through to the toilets:





#### The toilets – women's and men's:







## The accessible toilet and Changing space toilet:







#### The visitor route past the carriage houses:





### The exit: